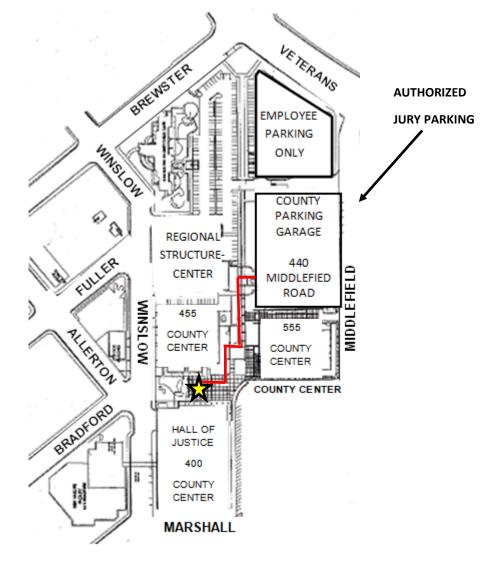

## **Authorized Juror Parking**

Juror parking garage is located at 440 Middlefield Road, Redwood City, CA 94063 Only park in juror designated parking spots (identified by purple signs):

Ramp to 2nd floor, 2nd floor + Ramp to 3rd floor.

You must display your parking permits on your dashboard to avoid being ticketed.

## **Unauthorized Juror Parking**

**Employee Parking Garage** 

County Motor Pool and Child Care Parking

Boards and Commissions Reserved Parking

Reserved Employee Parking

Disabled Parking (unless you have a disabled placard)