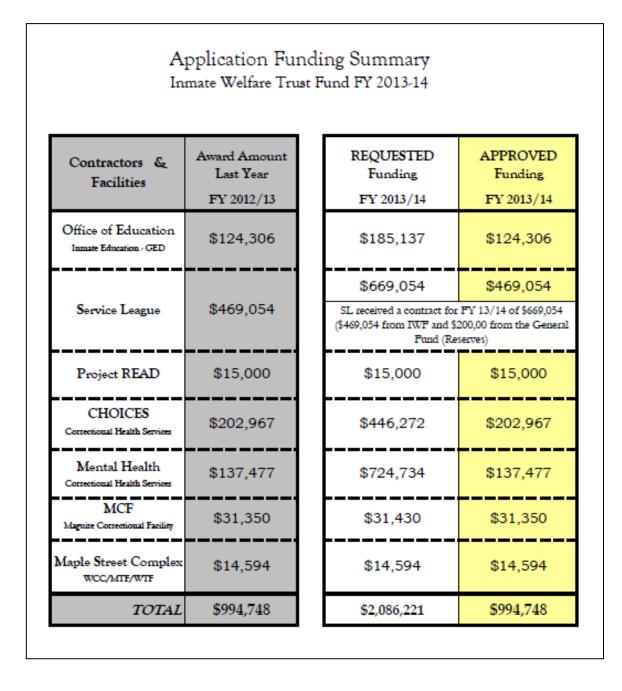

Application funding summary: Inmate welfare trust fund FY 2013-2014. (2014, January 14) Received from Sheriff's Department: January 21, 2014

Application review & funding awards (2013, June 4). *Inmate Welfare Trust Fund Committee Minutes*. Received from Sheriff's Department January 21, 2014.